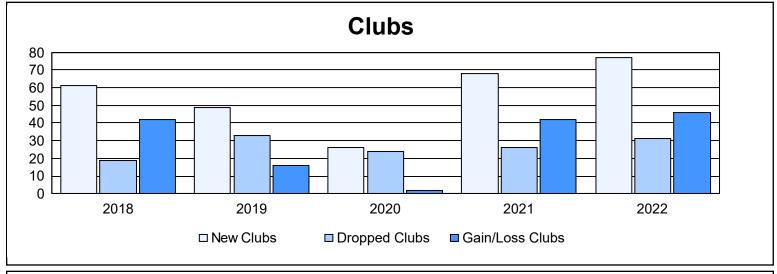

| Year      | New<br>Clubs | Dropped<br>Clubs | Gain/<br>Loss<br>Clubs | New<br>Members | Charter<br>Members | Reinstate<br>Members | Transfer<br>Members | Total<br>Member<br>Added | Total<br>Members<br>Dropped | Gain/<br>Loss<br>Members |
|-----------|--------------|------------------|------------------------|----------------|--------------------|----------------------|---------------------|--------------------------|-----------------------------|--------------------------|
| 2017-2018 | 61           | 19               | 42                     | 4,005          | 1,787              | 402                  | 27                  | 6,221                    | 3,672                       | 2,549                    |
| 2018-2019 | 49           | 33               | 16                     | 2,518          | 1,465              | 430                  | 13                  | 4,426                    | 4,283                       | 143                      |
| 2019-2020 | 26           | 24               | 2                      | 1,638          | 820                | 245                  | 25                  | 2,728                    | 4,019                       | -1,291                   |
| 2020-2021 | 68           | 26               | 42                     | 2,470          | 1,896              | 287                  | 48                  | 4,701                    | 3,720                       | 981                      |
| 2021-2022 | 77           | 31               | 46                     | 2,647          | 2,165              | 303                  | 30                  | 5,145                    | 3,781                       | 1,364                    |
| Average   | 56           | 27               | 30                     | 2,656          | 1,627              | 333                  | 29                  | 4,644                    | 3,895                       | 749                      |