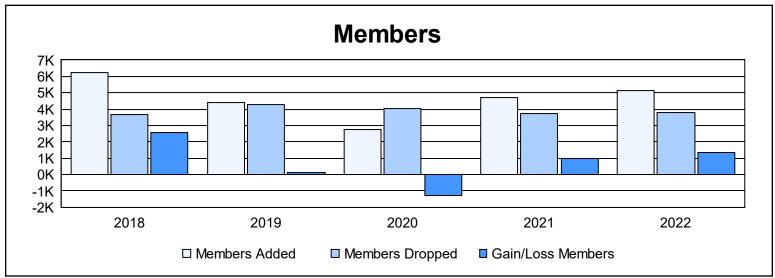

| Year      | New<br>Clubs | Dropped<br>Clubs | Gain/<br>Loss<br>Clubs | New<br>Members | Charter<br>Members | Reinstate<br>Members | Transfer<br>Members | Total<br>Member<br>Added | Total<br>Members<br>Dropped | Gain/<br>Loss<br>Members |
|-----------|--------------|------------------|------------------------|----------------|--------------------|----------------------|---------------------|--------------------------|-----------------------------|--------------------------|
| 2017-2018 | 61           | 19               | 42                     | 4,005          | 1,787              | 402                  | 27                  | 6,221                    | 3,672                       | 2,549                    |
| 2018-2019 | 49           | 33               | 16                     | 2,518          | 1,465              | 430                  | 13                  | 4,426                    | 4,283                       | 143                      |
| 2019-2020 | 26           | 24               | 2                      | 1,638          | 820                | 245                  | 25                  | 2,728                    | 4,019                       | -1,291                   |
| 2020-2021 | 68           | 26               | 42                     | 2,470          | 1,896              | 287                  | 48                  | 4,701                    | 3,720                       | 981                      |
| 2021-2022 | 77           | 31               | 46                     | 2,647          | 2,165              | 303                  | 30                  | 5,145                    | 3,781                       | 1,364                    |
| Average   | 56           | 27               | 30                     | 2,656          | 1,627              | 333                  | 29                  | 4,644                    | 3,895                       | 749                      |